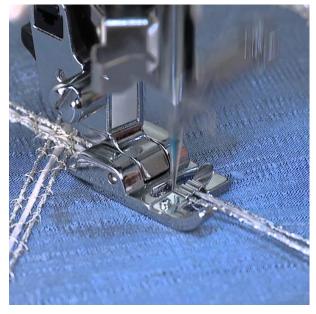

# SINGER

## **Singer Cording Foot (250006313)**

Model No: 250006313







### **Price:**

Rs. 836

## **Warranty:**

0 No(s) manufacturer warranty.

#### **Delivery:**

Delivery - Standard 3 To 5 Working Days.

- Delivery Within 3 Working Days For Colombo And Suburbs, 5 Working Days For Other Locations.
- For Any Invoice Up To Rs.9,999, A Delivery Rate Of Rs.500 Will Be Charged.
- For Any Invoice From Rs.10,000 To 19,999, A Delivery Rate Of Rs.700 Will Be Charged.
- For Any Invoice From Rs.20,000 To 49,999, A Delivery Rate Of Rs.900 Will Be Charged.
- For Any Invoice From Rs.50,000 To 99,999, A Delivery Rate Of Rs.1200 Will Be Charged.
- For Any Invoice From Rs.100,000 To 149,999, A Delivery Rate Of Rs.1500 Will Be Charged.
- For Any Invoice From Rs.150,000 And Above, A Delivery Rate Of Rs.2000 Will Be Charged.

Date: 2025-06-14 16:25