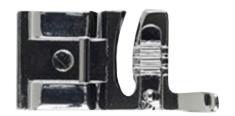

# SINGER

## **Singer Cording Foot (250006313)**

Model No: 250006313







### **Price:**

Rs. 836

## **Warranty:**

0 No(s) manufacturer warranty.

#### **Delivery:**

Delivery - Standard 3 To 5 Working Days.

- Delivery Within 3 Working Days For Colombo And Suburbs, 5 Working Days For Other Locations.
- For Any Invoice Up To Rs.9,999, A Delivery Rate Of Rs.500 Will Be Charged.
- For Any Invoice From Rs.10,000 To 19,999, A Delivery Rate Of Rs.700 Will Be Charged.
- For Any Invoice From Rs.20,000 To 49,999, A Delivery Rate Of Rs.900 Will Be Charged.
- For Any Invoice From Rs.50,000 To 99,999, A Delivery Rate Of Rs.1200 Will Be Charged.
- For Any Invoice From Rs.100,000 To 149,999, A Delivery Rate Of Rs.1500 Will Be Charged.
- For Any Invoice From Rs.150,000 And Above, A Delivery Rate Of Rs.2000 Will Be Charged.

Date: 2025-06-14 16:25