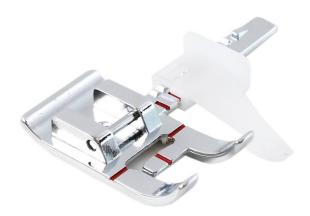

## Singer Sew Easy Foot (250020213-06)

Model No: 250020213-06







## **Price:**

Rs. 1,159

## Warranty:

0 No(s) manufacturer warranty.

## **Delivery:**

Delivery - Standard 3 To 5 Working Days.

- Delivery Within 3 Working Days For Colombo And Suburbs, 5 Working Days For Other Locations.
- For Any Invoice Up To Rs.9,999, A Delivery Rate Of Rs.500 Will Be Charged.
- For Any Invoice From Rs.10,000 To 19,999, A Delivery Rate Of Rs.700 Will Be Charged.
- For Any Invoice From Rs.20,000 To 49,999, A Delivery Rate Of Rs.900 Will Be Charged.
- For Any Invoice From Rs.50,000 To 99,999, A Delivery Rate Of Rs.1200 Will Be Charged.
- For Any Invoice From Rs.100,000 To 149,999, A Delivery Rate Of Rs.1500 Will Be Charged.
- For Any Invoice From Rs.150,000 And Above, A Delivery Rate Of Rs.2000 Will Be Charged.

Date: 2025-04-30 06:51