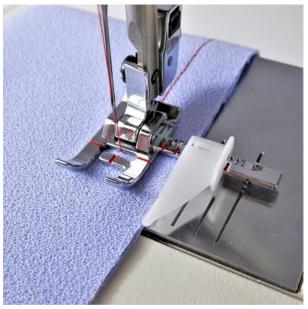

## Singer Sew Easy Foot (250020213-06)

Model No: 250020213-06







## **Price:**

Rs. 1,159

## Warranty:

0 No(s) manufacturer warranty.

## **Delivery:**

Delivery - Standard 3 To 5 Working Days.

- Delivery Within 3 Working Days For Colombo And Suburbs, 5 Working Days For Other Locations.
- For Any Invoice Up To Rs.9,999, A Delivery Rate Of Rs.500 Will Be Charged.
- For Any Invoice From Rs.10,000 To 19,999, A Delivery Rate Of Rs.700 Will Be Charged.
- For Any Invoice From Rs.20,000 To 49,999, A Delivery Rate Of Rs.900 Will Be Charged.
- For Any Invoice From Rs.50,000 To 99,999, A Delivery Rate Of Rs.1200 Will Be Charged.
- For Any Invoice From Rs.100,000 To 149,999, A Delivery Rate Of Rs.1500 Will Be Charged.
- For Any Invoice From Rs.150,000 And Above, A Delivery Rate Of Rs.2000 Will Be Charged.

Date: 2025-04-30 06:51