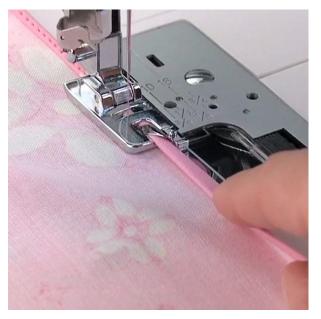

# SINGER

## Singer Rolled Hem Foot (250026013-06)

Model No: 250026013-06







### **Price:**

Rs. 836

## Warranty:

0 No(s) manufacturer warranty.

#### **Delivery:**

Delivery - Standard 3 To 5 Working Days.

- Delivery Within 3 Working Days For Colombo And Suburbs, 5 Working Days For Other Locations.
- For Any Invoice Up To Rs.9,999, A Delivery Rate Of Rs.500 Will Be Charged.
- For Any Invoice From Rs.10,000 To 19,999, A Delivery Rate Of Rs.700 Will Be Charged.
- For Any Invoice From Rs.20,000 To 49,999, A Delivery Rate Of Rs.900 Will Be Charged.
- For Any Invoice From Rs.50,000 To 99,999, A Delivery Rate Of Rs.1200 Will Be Charged.
- For Any Invoice From Rs.100,000 To 149,999, A Delivery Rate Of Rs.1500 Will Be Charged.
- For Any Invoice From Rs.150,000 And Above, A Delivery Rate Of Rs.2000 Will Be Charged.

Date: 2025-04-29 19:22