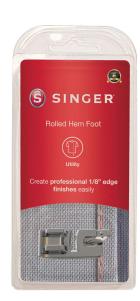

# SINGER

## Singer Rolled Hem Foot (250026013-06)

Model No: 250026013-06

### **Price:**

Rs. 836