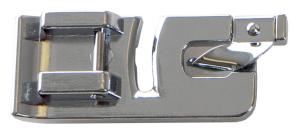

# SINGER

## Singer Rolled Hem Foot (250026013-06)

Model No: 250026013-06







### **Price:**

Rs. 836

## Warranty:

0 No(s) manufacturer warranty.

#### **Delivery:**

Delivery - Standard 3 To 5 Working Days.

- Delivery Within 3 Working Days For Colombo And Suburbs, 5 Working Days For Other Locations.
- For Any Invoice Up To Rs.9,999, A Delivery Rate Of Rs.500 Will Be Charged.
- For Any Invoice From Rs.10,000 To 19,999, A Delivery Rate Of Rs.700 Will Be Charged.
- For Any Invoice From Rs.20,000 To 49,999, A Delivery Rate Of Rs.900 Will Be Charged.
- For Any Invoice From Rs.50,000 To 99,999, A Delivery Rate Of Rs.1200 Will Be Charged.
- For Any Invoice From Rs.100,000 To 149,999, A Delivery Rate Of Rs.1500 Will Be Charged.
- For Any Invoice From Rs.150,000 And Above, A Delivery Rate Of Rs.2000 Will Be Charged.

Date: 2025-04-29 19:22