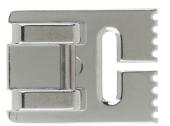

## Singer Pintuck Foot (250026413-06)

Model No: 250026413-06







## **Price:**

Rs. 836

## Warranty:

0 No(s) manufacturer warranty.

## **Delivery:**

Delivery - Standard 3 To 5 Working Days.

- Delivery Within 3 Working Days For Colombo And Suburbs, 5 Working Days For Other Locations.
- For Any Invoice Up To Rs.9,999, A Delivery Rate Of Rs.500 Will Be Charged.
- For Any Invoice From Rs.10,000 To 19,999, A Delivery Rate Of Rs.700 Will Be Charged.
- For Any Invoice From Rs.20,000 To 49,999, A Delivery Rate Of Rs.900 Will Be Charged.
- For Any Invoice From Rs.50,000 To 99,999, A Delivery Rate Of Rs.1200 Will Be Charged.
- For Any Invoice From Rs.100,000 To 149,999, A Delivery Rate Of Rs.1500 Will Be Charged.
- For Any Invoice From Rs.150,000 And Above, A Delivery Rate Of Rs.2000 Will Be Charged.

Date: 2025-04-30 00:56