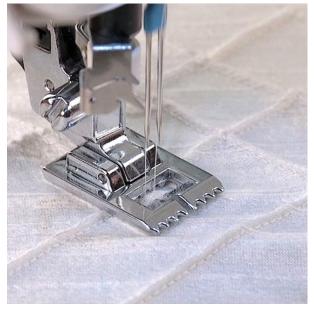

## Singer Pintuck Foot (250026413-06)

Model No: 250026413-06







## **Price:**

Rs. 836

## Warranty:

0 No(s) manufacturer warranty.

## **Delivery:**

Delivery - Standard 3 To 5 Working Days.

- Delivery Within 3 Working Days For Colombo And Suburbs, 5 Working Days For Other Locations.
- For Any Invoice Up To Rs.9,999, A Delivery Rate Of Rs.500 Will Be Charged.
- For Any Invoice From Rs.10,000 To 19,999, A Delivery Rate Of Rs.700 Will Be Charged.
- For Any Invoice From Rs.20,000 To 49,999, A Delivery Rate Of Rs.900 Will Be Charged.
- For Any Invoice From Rs.50,000 To 99,999, A Delivery Rate Of Rs.1200 Will Be Charged.
- For Any Invoice From Rs.100,000 To 149,999, A Delivery Rate Of Rs.1500 Will Be Charged.
- For Any Invoice From Rs.150,000 And Above, A Delivery Rate Of Rs.2000 Will Be Charged.

Date: 2025-04-30 00:56