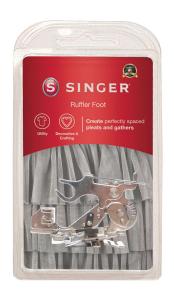

# SINGER

## **Singer Ruffler Foot (250027013-06)**

Model No: 250027013-06







### **Price:**

Rs. 3,371

## Warranty:

0 No(s) manufacturer warranty.

#### **Delivery:**

Delivery - Standard 3 To 5 Working Days.

- Delivery Within 3 Working Days For Colombo And Suburbs, 5 Working Days For Other Locations.
- For Any Invoice Up To Rs.9,999, A Delivery Rate Of Rs.500 Will Be Charged.
- For Any Invoice From Rs.10,000 To 19,999, A Delivery Rate Of Rs.700 Will Be Charged.
- For Any Invoice From Rs.20,000 To 49,999, A Delivery Rate Of Rs.900 Will Be Charged.
- For Any Invoice From Rs.50,000 To 99,999, A Delivery Rate Of Rs.1200 Will Be Charged.
- For Any Invoice From Rs.100,000 To 149,999, A Delivery Rate Of Rs.1500 Will Be Charged.
- For Any Invoice From Rs.150,000 And Above, A Delivery Rate Of Rs.2000 Will Be Charged.

Date: 2025-04-30 01:16