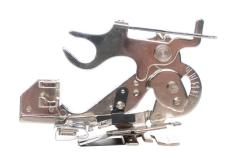

# SINGER

## **Singer Ruffler Foot (250027013-06)**

Model No: 250027013-06







### **Price:**

Rs. 3,371

## Warranty:

0 No(s) manufacturer warranty.

#### **Delivery:**

Delivery - Standard 3 To 5 Working Days.

- Delivery Within 3 Working Days For Colombo And Suburbs, 5 Working Days For Other Locations.
- For Any Invoice Up To Rs.9,999, A Delivery Rate Of Rs.500 Will Be Charged.
- For Any Invoice From Rs.10,000 To 19,999, A Delivery Rate Of Rs.700 Will Be Charged.
- For Any Invoice From Rs.20,000 To 49,999, A Delivery Rate Of Rs.900 Will Be Charged.
- For Any Invoice From Rs.50,000 To 99,999, A Delivery Rate Of Rs.1200 Will Be Charged.
- For Any Invoice From Rs.100,000 To 149,999, A Delivery Rate Of Rs.1500 Will Be Charged.
- For Any Invoice From Rs.150,000 And Above, A Delivery Rate Of Rs.2000 Will Be Charged.

Date: 2025-04-30 01:16