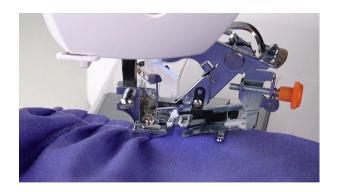

# SINGER

## **Singer Ruffler Foot (250027013-06)**

Model No: 250027013-06







### **Price:**

Rs. 3,371

## Warranty:

0 No(s) manufacturer warranty.

#### **Delivery:**

Delivery - Standard 3 To 5 Working Days.

- Delivery Within 3 Working Days For Colombo And Suburbs, 5 Working Days For Other Locations.
- For Any Invoice Up To Rs.9,999, A Delivery Rate Of Rs.500 Will Be Charged.
- For Any Invoice From Rs.10,000 To 19,999, A Delivery Rate Of Rs.700 Will Be Charged.
- For Any Invoice From Rs.20,000 To 49,999, A Delivery Rate Of Rs.900 Will Be Charged.
- For Any Invoice From Rs.50,000 To 99,999, A Delivery Rate Of Rs.1200 Will Be Charged.
- For Any Invoice From Rs.100,000 To 149,999, A Delivery Rate Of Rs.1500 Will Be Charged.
- For Any Invoice From Rs.150,000 And Above, A Delivery Rate Of Rs.2000 Will Be Charged.

Date: 2025-04-30 01:16