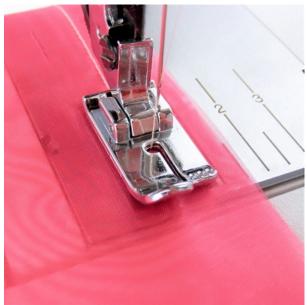

# SINGER

# Singer Straight Stitch Foot (250052113)

Model No: 250052113







### **Price:**

Rs. 795

## Warranty:

0 No(s) manufacturer warranty.

#### **Delivery:**

Delivery - Standard 3 To 5 Working Days.

- Delivery Within 3 Working Days For Colombo And Suburbs, 5 Working Days For Other Locations.
- For Any Invoice Up To Rs.9,999, A Delivery Rate Of Rs.500 Will Be Charged.
- For Any Invoice From Rs.10,000 To 19,999, A Delivery Rate Of Rs.700 Will Be Charged.
- For Any Invoice From Rs.20,000 To 49,999, A Delivery Rate Of Rs.900 Will Be Charged.
- For Any Invoice From Rs.50,000 To 99,999, A Delivery Rate Of Rs.1200 Will Be Charged.
- For Any Invoice From Rs.100,000 To 149,999, A Delivery Rate Of Rs.1500 Will Be Charged.
- For Any Invoice From Rs.150,000 And Above, A Delivery Rate Of Rs.2000 Will Be Charged.

Date: 2025-06-14 14:39