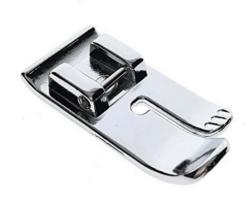

# SINGER

# Singer Straight Stitch Foot (250052113)

Model No: 250052113







### **Price:**

Rs. 795

## Warranty:

0 No(s) manufacturer warranty.

#### **Delivery:**

Delivery - Standard 3 To 5 Working Days.

- Delivery Within 3 Working Days For Colombo And Suburbs, 5 Working Days For Other Locations.
- For Any Invoice Up To Rs.9,999, A Delivery Rate Of Rs.500 Will Be Charged.
- For Any Invoice From Rs.10,000 To 19,999, A Delivery Rate Of Rs.700 Will Be Charged.
- For Any Invoice From Rs.20,000 To 49,999, A Delivery Rate Of Rs.900 Will Be Charged.
- For Any Invoice From Rs.50,000 To 99,999, A Delivery Rate Of Rs.1200 Will Be Charged.
- For Any Invoice From Rs.100,000 To 149,999, A Delivery Rate Of Rs.1500 Will Be Charged.
- For Any Invoice From Rs.150,000 And Above, A Delivery Rate Of Rs.2000 Will Be Charged.

Date: 2025-06-14 14:39