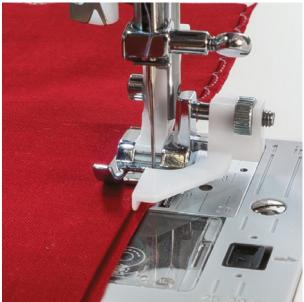

# SINGER

## Singer Blind Hem Foot (250059513)

Model No: 250059513







### **Price:**

Rs. 1,016

## Warranty:

0 No(s) manufacturer warranty.

#### **Delivery:**

Delivery - Standard 3 To 5 Working Days.

- Delivery Within 3 Working Days For Colombo And Suburbs, 5 Working Days For Other Locations.
- For Any Invoice Up To Rs.9,999, A Delivery Rate Of Rs.500 Will Be Charged.
- For Any Invoice From Rs.10,000 To 19,999, A Delivery Rate Of Rs.700 Will Be Charged.
- For Any Invoice From Rs.20,000 To 49,999, A Delivery Rate Of Rs.900 Will Be Charged.
- For Any Invoice From Rs.50,000 To 99,999, A Delivery Rate Of Rs.1200 Will Be Charged.
- For Any Invoice From Rs.100,000 To 149,999, A Delivery Rate Of Rs.1500 Will Be Charged.
- For Any Invoice From Rs.150,000 And Above, A Delivery Rate Of Rs.2000 Will Be Charged.

Date: 2025-06-14 15:29