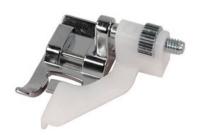

# SINGER

## Singer Blind Hem Foot (250059513)

Model No: 250059513







### **Price:**

Rs. 1,016

## Warranty:

0 No(s) manufacturer warranty.

#### **Delivery:**

Delivery - Standard 3 To 5 Working Days.

- Delivery Within 3 Working Days For Colombo And Suburbs, 5 Working Days For Other Locations.
- For Any Invoice Up To Rs.9,999, A Delivery Rate Of Rs.500 Will Be Charged.
- For Any Invoice From Rs.10,000 To 19,999, A Delivery Rate Of Rs.700 Will Be Charged.
- For Any Invoice From Rs.20,000 To 49,999, A Delivery Rate Of Rs.900 Will Be Charged.
- For Any Invoice From Rs.50,000 To 99,999, A Delivery Rate Of Rs.1200 Will Be Charged.
- For Any Invoice From Rs.100,000 To 149,999, A Delivery Rate Of Rs.1500 Will Be Charged.
- For Any Invoice From Rs.150,000 And Above, A Delivery Rate Of Rs.2000 Will Be Charged.

Date: 2025-06-14 15:29