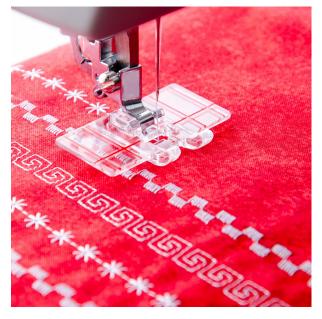

# SINGER

## **Singer Parallel Sewing Foot (250059813)**

Model No: 250059813







### **Price:**

Rs. 1,216

## Warranty:

0 No(s) manufacturer warranty.

#### **Delivery:**

Delivery - Standard 3 To 5 Working Days.

- Delivery Within 3 Working Days For Colombo And Suburbs, 5 Working Days For Other Locations.
- For Any Invoice Up To Rs.9,999, A Delivery Rate Of Rs.500 Will Be Charged.
- For Any Invoice From Rs.10,000 To 19,999, A Delivery Rate Of Rs.700 Will Be Charged.
- For Any Invoice From Rs.20,000 To 49,999, A Delivery Rate Of Rs.900 Will Be Charged.
- For Any Invoice From Rs.50,000 To 99,999, A Delivery Rate Of Rs.1200 Will Be Charged.
- For Any Invoice From Rs.100,000 To 149,999, A Delivery Rate Of Rs.1500 Will Be Charged.
- For Any Invoice From Rs.150,000 And Above, A Delivery Rate Of Rs.2000 Will Be Charged.

Date: 2025-04-30 01:00