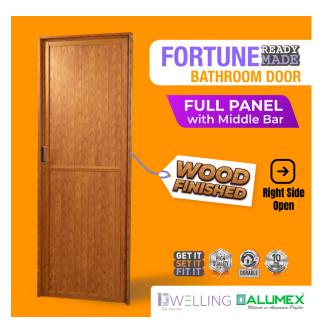

# ALUMEX Fortune Bathroom Door Full Aluminium Panel With Mullion - Right Opening (ALU-FOR001WF001R)

Model No: ALU-FOR001WF001R

## **Specifications:**

- :Name: ALUMEX Fortune Bathroom Door Full Aluminium Panel With Mullion Right Opening (ALU-FOR001WF001R)
- :Warranty: 10 Years Warranty (For Aluminium)
- :Type: Aluminium Doors
- :Opening: Right Opening
- :Panel Structure : Full Panel With Middle Bar
- :Lock System: Tower Bolt & Handle Lock
- :Insert : 6mm Aluminium Panel
- :Outer Frame: 50mm
- :Dimensions: 690mm(W) x 1905mm(H)
- :Color: Wood Finish (Burma Teak)
- :Optional Features : Threshold & Architrave, Secondary Lock And Door Closer, Door Stopper