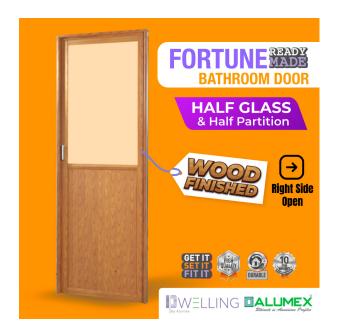

# ALUMEX Fortune Bathroom Door Half Glass And Half Panel - Right Opening (ALU-FOR001WF002R)

Model No: ALU-FOR001WF002R

#### **Specifications:**

- :Name: ALUMEX Fortune Bathroom Door Half Glass And Half Panel Right Opening (ALU-FOR001WF002R)
- :Warranty: 10 Years Warranty (For Aluminium)
- :Type: Aluminium Doors
- :Opening: Right Opening
- :Panel Structure : Half Glass & Half Panel
- :Lock System: Tower Bolt & Handle Lock
- :Insert : 6mm Aluminium Panel, 3mm Glass
- :Outer Frame: 50mm
- :Dimensions: 690mm(W) x 1905mm(H)
- :Color: Wood Finish (Burma Teak)
- :Optional Features : Threshold & Architrave, Secondary Lock And Door Closer, Door Stopper