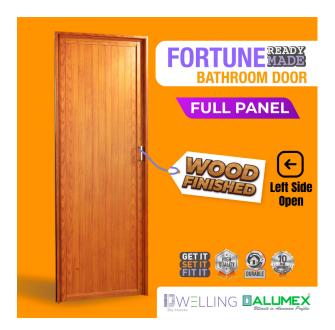

# **ALUMEX Fortune Full Aluminium Panel Bathroom Door Without Mullion - Left Opening (ALU-FOR001WF003L)**

Model No: ALU-FOR001WF003L

## **Specifications:**

- :Name: ALUMEX Fortune Full Aluminium Panel Bathroom Door Without Mullion Left Opening (ALU-FOR001WF003L)
- :Warranty: 10 Years Warranty (For Aluminium)
- :Type: Aluminium Doors
- :Opening: Left Opening
- :Panel Structure : Full Aluminium Panel:Lock System: Tower Bolt & Handle Lock
- :Insert : 6mm Aluminium Panel
- :Outer Frame: 50mm
- :Dimensions: 690mm(W) x 1905mm(H)
- :Color: Wood Finish (Burma Teak)
- :Optional Features : Threshold & Architrave, Secondary Lock And Door Closer, Door Stopper