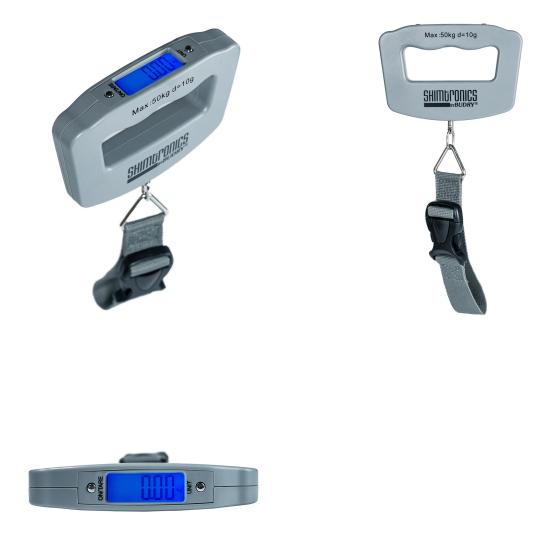

#### **Specifications:**

- Type: Luggage Weighing Scale
- Capacity: 50 Kg
- Weighing Range: 50 Kg
- Error Range: 10g
- Display: LCD Display With Blue Backlight
- Body / Surface Material: ABS Housing
- Special Features: Hold Feature To Capture Weight After Lifting
- Safety / Protection: High Strength Compact Firm Belt For Convenient Weighing
- Ideal/Suitable For: Household
- Power Source: Powered By 2 x AAA Batteries
- Colors: Grey With Black Belt
- Dimensions: 120 (W) x 80 (H) x 25(D) mm
- Other Information: This Scale Is Legally Not Valid To Be Used In Sales Counter, Automatic Power Off Function