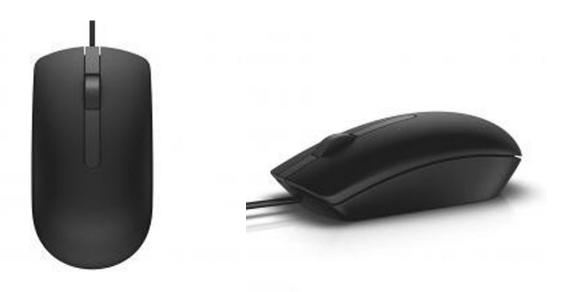

# **Dell Optical Wired Mouse MS116**

Model No: DELL-MOUSE

# **Specifications:**

• Model: DELL-MOUSE

• Type: Mouse

• Wireless Receiver: Dell Optical Wired Mouse MS116

• Movement Resolution: 1000 dpi

Movement Detection Technology: Optical Connectivity Technology: Wired - USB,

Weight: 3.07 ozColors: Black

• Cable Length / Info: 6 ft

Date: 2025-06-09 06:54