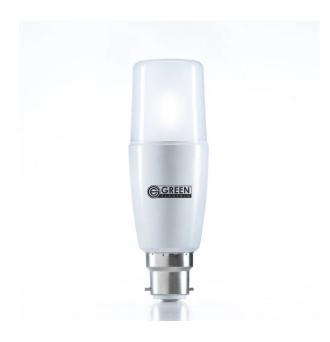

# Green Electric LED Tube Bulb 7W Cool White B22 (GE-GET7002-CW-B22)

- :Power / Wattage: 7W
- :Lumens: 620
- :Colour Temperature: Cool White
- :Pin / Screw / Cap Type: Pin Type-B22, Screw Type-E27
- :Ideal/Suitable For/Application Areas: Domestic Use
- :Dimensions: 607 mm x 28.7 mm
- :Weight: 118g