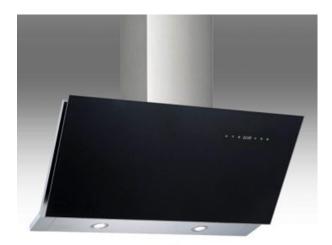

#### Hafele HOOD - ESTA 90

Model No: HAF-533-87-294

# **Specifications:**

• Type: Wall Mounted Hood

• Motors: Touch Control

• Functions: Glass

• Efficiency Other: Yes

• Colors: Black

• Dimensions: 900mm X 388-788mm X 465mm (WxHxD)

• Weight: 20