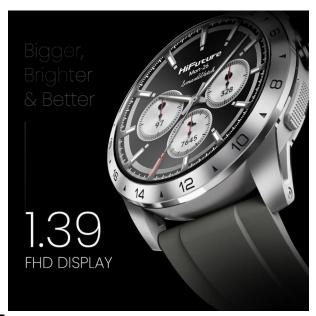

### **Specifications:**

- :Type: Smart Watch:Model: HiFuture Flex2
- :Display Type: Full HD IPS Display
- :Display Size: 1.39 inch
- :Display Resolution: 360 x 360 Pixels
- :Wireless: Wireless Calling
- :Waterproof: IP68 Waterproof
- :Battery Info: 300mAh
- :Battery Life: Up To 10 Days Of Battery Life
- :Colors: Black
- :Dimensions: 46x46x12.3mm
- :Weight: 55g
- :Other Information: Heart Rate Monitoring, Sleep Quality Analysis