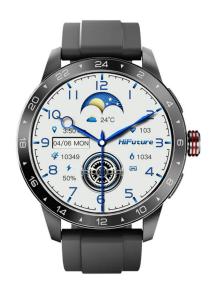

### **Specifications:**

- :Type: Smart Watch:Model: HiFuture Flex2
- :Display Type: Full HD IPS Display
- :Display Size: 1.39 inch
- :Display Resolution: 360 x 360 Pixels
- :Wireless: Wireless Calling
- :Waterproof: IP68 Waterproof
- :Battery Info: 300mAh
- :Battery Life: Up To 10 Days Of Battery Life
- :Colors: Black
- :Dimensions: 46x46x12.3mm
- :Weight: 55g
- :Other Information: Heart Rate Monitoring, Sleep Quality Analysis