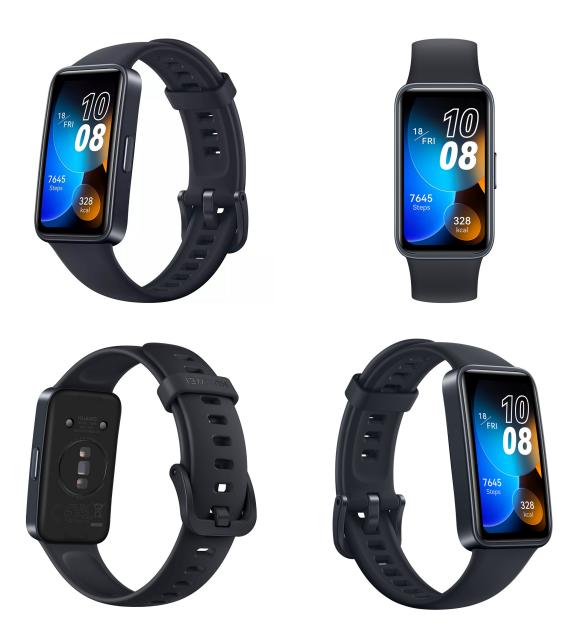

# Huawei Band 8 (Mid-Night Black)

Model No: HU-BAND8-B

### **Specifications:**

- Type: Smart Watch
- Model: Huawei Band 8
- Network Technology: No
- Display Type: AMOLED, Touchscreen Supports Swipe And TouchGestures.
- Display Size: 1.47 Inch
- Display Resolution: 194 × 368 Pixels, PPI 282
- Body Dimensions:  $43.45 \times 24.54 \times 8.99$  mm
- Body Weight: 14 g (Without The Strap)
- Body Build: Durable Polymer Materials
- Body Protection: 5 ATM Water Resistant
- Stap Info: Mid-Night Black TPU Strap
- SIM: No
- Platform OS: HarmonyOS 3.1
- System Requirements: EMUI 5.0 or Later+, Android 6.0 or Later+, iOS 9.0 or Later
- Memory Card Slot: No
- Loudspeaker: No
- Bluetooth: 2.4 GHz, BT 5.0, And BLE
- GPS: No
- NFC: No
- Monitoring: Heart Rate Monitoring Is Always On, HUAWEI TruSleep<sup>™</sup>,SpO?
- Sensors: 6-Axis Inertial Sensors (Accelerometer, Gyroscope), Optical Heart Rate Sensor
- Waterproof: 5 ATM
- Battery Info: 180mAh
- Battery Charging: Magnetic Charging Port / 5V/1A
- Battery Life: The Device Can Last For A Maximum Of 14 Days. / Up To 9 Days Under Typical Usage. / Up To 3 Days When AOD Is On.
- Colors: Mid-Night Black
- Dimensions:  $43.45 \times 24.54 \times 8.99$  mm / Wrist Size: 130 210 mm
- Weight: 14 g (Without The Strap)
- Other Information: Full-Screen Touch + Side Button