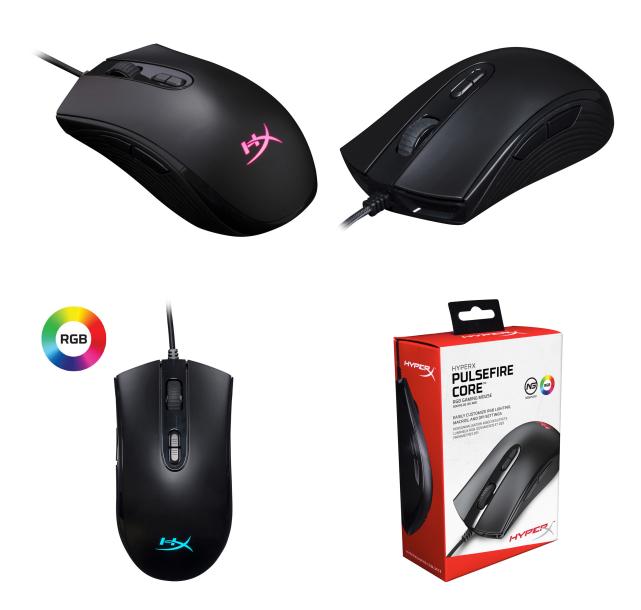

# **HyperX Pulsefire Core RGB Gaming Mouse**

Model No: HYX-PLOR-RGB-GM-MOUSE

### **Specifications:**

- Model: HYX-PLOR-RGB-GM-MOUSE / 4P4F8AA
- Type: Gaming Mouse
- Lighting Effects: 1 lighting zone and 4 brightness levels
- Buttons: Buttons: 7 / Left, Right Button Durability: 20 million clicks
- Gaming Functions: Speed: 220 IPS
- Wireless Receiver Info: USB 2.0
- Movement Resolution: Resolution: Up to 6,200 DPI,DPI Presets: 800 / 1600 / 2400 / 3200 DPI
- Connectivity Technology: Wired
- Dimensions: Length: 41.30mm \* Width: 63.90mm
- Weight: Weight: 0.19lb
- Colors: Black
- Cable Length / Info: Cable Type: Attached, Braided
- Other Information: The HyperX Pulsefire Core<sup>TM</sup> delivers the essentials for gamers looking for a solid, comfortable, wired RGB gaming mouse. The Pixart 3327 optical sensor gives players precise, smooth tracking with no hardware acceleration, and has native DPI settings up to 6200 DPI. The ergonomically-designed Pulsefire Core has textured side grips for a comfortable, no-slip grip, and its symmetrical shape is suitable for both palm and claw grip. It features high-quality switches with crisp tactile feedback rated for up to 20 million clicks. Customize lighting, DPI settings, and macros for 7 programmable buttons with HyperX NGENUITY software and set your mouse up just the way you want it. The large skates on Pulsefire Core help deliver accurate aiming by giving you a smooth, controlled glide as you move the mouse.