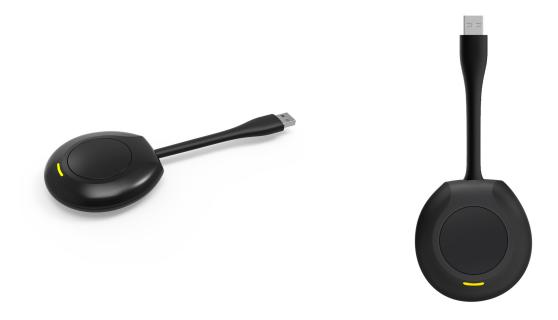

# Wireless Screen Mirroring Dongle For Interactive Smart Board / Flat Panel - IFP-WSHAREDONGLE

Model No: IFP-WSHAREDONGLE