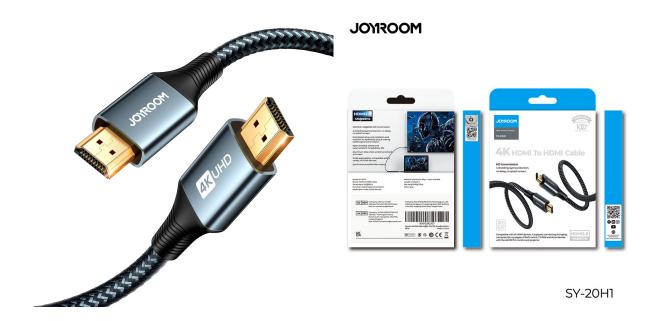

#### JOYROOM SY-20H1 HDMI To HDMI Cable

Model No: JR-SY-20H1

## **Specifications:**

Type: HDMI CableModel: JR-SY-20H1

Input: Audio/Video TransmissionOutput: Audio/Video Transmission

• Interface: HDMI

• Function: Audio/Video Transmission

• Transmission Rate: HD Transmission: HDMI2.0, 4K@60Hz HD Transmission

• Technology: HMID 2.0 Technology

• Body Material / Shell: Aluminum Alloy + Nylon Braiding

 Protection: 4 Shielding Layers Protection, Gold Plated Plug & Anti-Oxidation, Resistant To Repeatedly Plug & Unplug. Tensile & Wear-Resistant, Aluminium Alloy Shell, Scratch Proof & Anti-Waer.

• Certification: CE

• Colors: Grey

• Dimensions: 2M Cable

• Weight: 80g

 Other Information: 4 Shielding Layers Protection, No Delay, No Splash Screen, Stable Signal Transmission, Compatible with all HDMI Devices. 4K HDMI to HDMI Cable