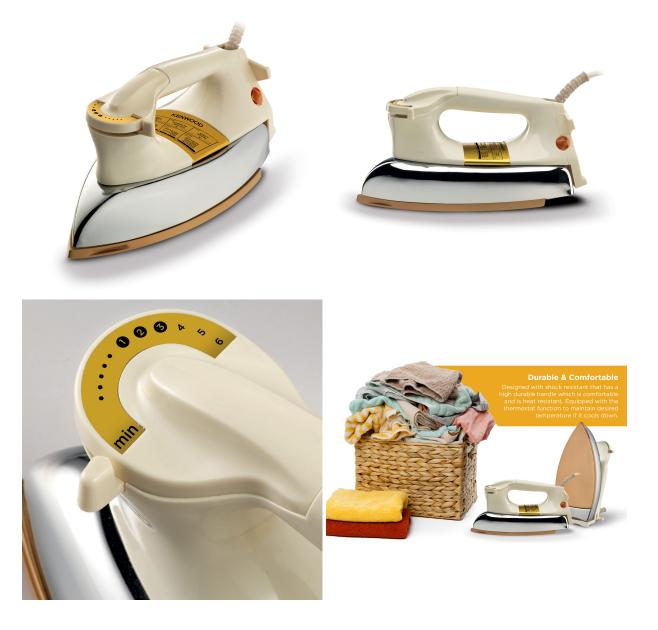

## Kenwood Dry Iron 1200W, Ceramic Soleplate - KN-DIM40

Model No: KN-DIM40

#### **Specifications:**

- Type: Dry Iron
- Power / Wattage: 1200W
- Soleplate Type: Durable Material With Ceramic Soleplate
- Controls / Knobs: Easy Access On/Off Button
- Body / Surface Material: Painted Bakelite Body
- Safety / Protection: Fabric Guide & Pilot Lamp Indicator
- Colors: White And Gold
- Dimensions: 35 x 7 x 0.1 cm
- Weight: 2.3 kg
- Other Information: Heavy, Shock Proof, Heated Resistant