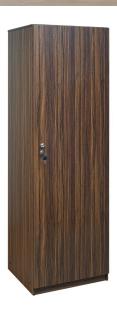

# Billy Wardrobe - Walnut - Single Door (LF-BILLY-1DW-WN-S)

Model No: LF-BILLY-1DW-WN-S

### **Specifications:**

- :Type: 1 Door Wardrobe
- :Material: E2 Particle Board
- :Ideal/Suitable For: Bedroom
- :Care Instructions: Wipe Clean Using A Damp Cloth And A Mild Cleaner, Wipe Dry With A Clean Cloth
- :Country Of Origin: Sri Lanka
- :Dimensions: L 55cm x W 46.5cm x H 182cm
- :Colors: Walnut