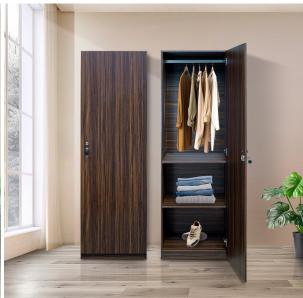

# Billy Wardrobe - Walnut - Single Door (LF-BILLY-1DW-WN-S)

Model No: LF-BILLY-1DW-WN-S

### **Specifications:**

- :Type: 1 Door Wardrobe
- :Material: E2 Particle Board
- :Ideal/Suitable For: Bedroom
- :Care Instructions: Wipe Clean Using A Damp Cloth And A Mild Cleaner, Wipe Dry With A Clean Cloth
- :Country Of Origin: Sri Lanka
- :Dimensions: L 55cm x W 46.5cm x H 182cm
- :Colors: Walnut