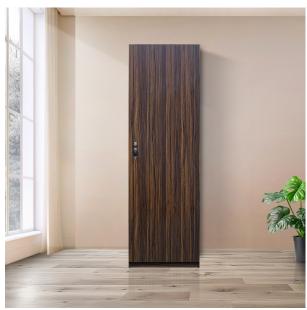

# Billy Wardrobe - Walnut - Single Door (LF-BILLY-1DW-WN-S)

Model No: LF-BILLY-1DW-WN-S

### **Specifications:**

- :Type: 1 Door Wardrobe
- :Material: E2 Particle Board
- :Ideal/Suitable For: Bedroom
- :Care Instructions: Wipe Clean Using A Damp Cloth And A Mild Cleaner, Wipe Dry With A Clean Cloth
- :Country Of Origin: Sri Lanka
- :Dimensions: L 55cm x W 46.5cm x H 182cm
- :Colors: Walnut