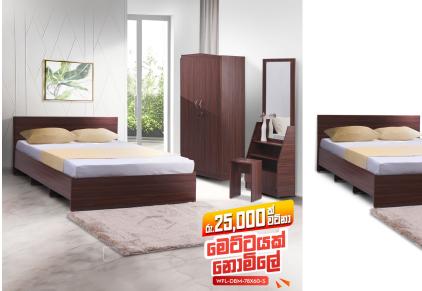

# **Budget Bedroom With Free Mattress (LF-BUDGET-BRS-WN-S)**

#### **Price:**

Rs. 136,196