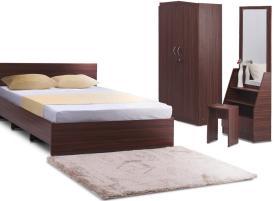

# **Budget Bedroom With Free Mattress (LF-BUDGET-BRS-WN-S)**

#### **Price:**

Rs. 136,196