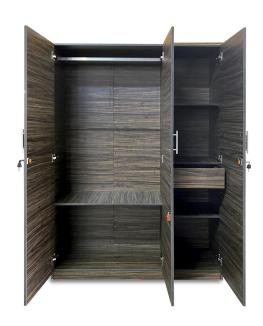

## **Specifications:**

Type: 3 Door WardrobeMaterial: E2 Partical Board

Frame Material: E2 Partical BoardLegs Material: E2 Partical Board

• Design: Modern classic

Ideal/Suitable For: BedroomCountry Of Origin: Sri Lanka

• Dimensions: H 182.5cm X L 121.5cm X W 42cm

• Colors: Dark Walnut

Date: 2025-04-04 18:24