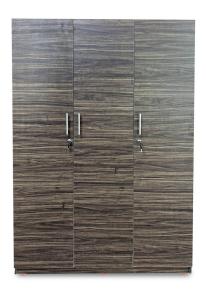

# Flash 3 Door Wardrobe - Dark Walnut (LF-FLASH-3WD-DWN-S)

Model No: LF-FLASH-3WD-DWN-S

## **Specifications:**

Type: 3 Door WardrobeMaterial: E2 Partical Board

Frame Material: E2 Partical BoardLegs Material: E2 Partical Board

• Design: Modern classic

Ideal/Suitable For: BedroomCountry Of Origin: Sri Lanka

• Dimensions: H 182.5cm X L 121.5cm X W 42cm

• Colors: Dark Walnut

Date: 2025-04-04 18:24