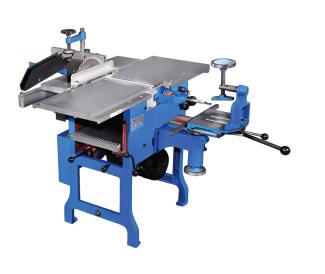

## Lida 10" Woodworking Machine With Angle Cutter

Model No: LWM-MQ442A

- Type: Woodworking Machines
- Planning: (??? ???) : 250/6mm
- Round Saw: (????? ????) : 85/3, 1/2mm
- Thicknessing: (???? ???) : 1200/4, 1/2mm
- Rabbeting: (????????): 16/5/8mm
- Motor: Motor HP 3 (Single Place) ????? ???? ?? 3 (???? ?????)
- Power: 2.2KW
- Dimensions: 1130x640x510mm
- Weight: 190kg
- Warranty: 6 Months Warranty