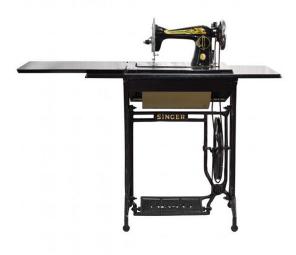

## **Singer Sewing Machine - Feed Drop Mechanism**

Model No: MC15N1-1W

- Auto Cutter: NO
- Auto Threader: NO
- Button Holes: NO
- Bed Extension: NO
- Free Arm Sewing: NO
- Forward & Reverse Stitching: YES
- Feed Drop Mechanism: YES
- Light: NO
- Display: NO
- Programs: NO
- Motor: Optional Motor
- Connection Port: NO
- Stand: YES
- Cabinet: YES
- Traditional: YES
- Body / Surface Material: Cast iron
- Design:
- Ideal/Suitable For: Domestic Use
- Weight: 9 Kg