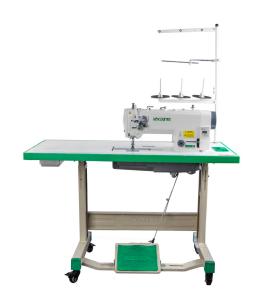

### **Specifications:**

- Type: Lockstitch Machine
- Motor Type: Direct Drive Servo
- Number Of Stitches: 1Needle: DPx5 #11- #16
- Speed / Stitches Per Minute: 3000
- Light: yes
- Display Panel: yes
- Table / Stand: yes
- Contains Oil Bath: yes
- Ideal/Suitable For: Sewing
- Power: 550W
- Voltage / Phase: 220V Single Phase
- Dimensions: 685x265x635mm (Head) & 1240x580x100 mm (Table Stand)
- Weight: 80kg
- Warranty: 3 Year Electronic Warranty, 1 Year Mechanical Warranty & 1 Year Free Labour