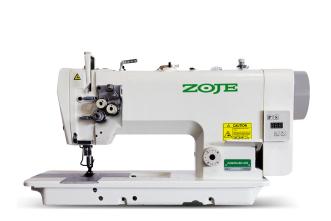

# Zoje Twin Needle Lockstitch Machine MCZJ8420-BD

Model No: MCZJ8420-BD

### **Specifications:**

- Type: Lockstitch Machine
- Motor Type: Direct Drive Servo
- Number Of Stitches: 1Needle: DPx5 #11- #16
- Speed / Stitches Per Minute: 3000
- Light: yes
- Display Panel: yes
- Table / Stand: yes
- Contains Oil Bath: yes
- Ideal/Suitable For: Sewing
- Power: 550W
- Voltage / Phase: 220V Single Phase
- Dimensions: 685x265x635mm (Head) & 1240x580x100 mm (Table Stand)
- Weight: 80kg
- Warranty: 3 Year Electronic Warranty, 1 Year Mechanical Warranty & 1 Year Free Labour