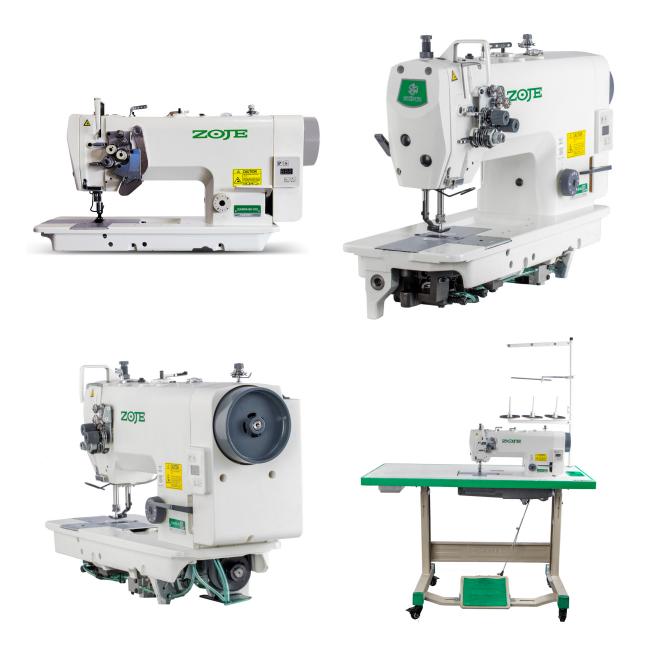

# Zoje Twin Needle Lockstitch Machine With Split Needle Bar MCZJ8450-BD

Model No: MCZJ8450-BD

#### **Specifications:**

- Type: Lockstitch Machine
- Motor Type: Direct Drive Servo
- Number Of Stitches: 1
- Needle: DPx5 #11 #16
- Speed / Stitches Per Minute: 3000
- Light: yes
- Display Panel: yes
- Table / Stand: yes
- Contains Oil Bath: yes
- Ideal/Suitable For: Sewing
- Power: 550W
- Voltage / Phase: 220V Single Phase
- Dimensions: 685x265x635mm (Head) & 1240x580x100 mm (Table Stand)
- Weight: 80kg
- Warranty: 3 Year Electronic Warranty, 1 Year Mechanical Warranty & 1 Year Free Labour