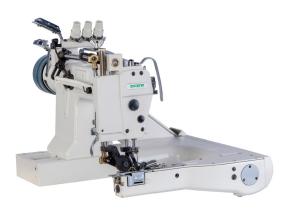

# Zoje 2 Needle Feed Off The Arm Machine MCZJ927-PLB

Model No: MCZJ927-PLB

### **Specifications:**

- Type: Feed Off The Arm Machine
- Motor Type: ClutchNumber Of Stitches: 1Needle: TVX64 #14
- Speed / Stitches Per Minute: 3000
- Table / Stand: yes
- Ideal/Suitable For: Sewing
- Power: 400W
- Voltage / Phase: 220V Single Phase
- Dimensions: 570x540x470 mm (Head) & 1240x580x720 mm (Table Stand)
- Weight: 108Kg
- Warranty: 1 Year Warranty