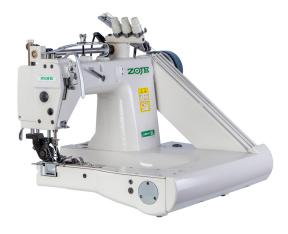

# Zoje 2 Needle Feed Off The Arm Machine MCZJ927-PLB

Model No: MCZJ927-PLB

### **Specifications:**

- Type: Feed Off The Arm Machine
- Motor Type: ClutchNumber Of Stitches: 1Needle: TVX64 #14
- Speed / Stitches Per Minute: 3000
- Table / Stand: yes
- Ideal/Suitable For: Sewing
- Power: 400W
- Voltage / Phase: 220V Single Phase
- Dimensions: 570x540x470 mm (Head) & 1240x580x720 mm (Table Stand)
- Weight: 108Kg
- Warranty: 1 Year Warranty