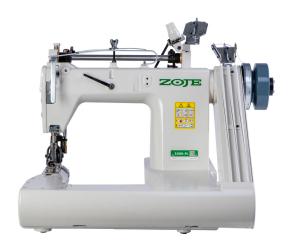

# Zoje 2 Needle Feed Off The Arm Machine MCZJ927-PLB

Model No: MCZJ927-PLB

### **Specifications:**

- Type: Feed Off The Arm Machine
- Motor Type: ClutchNumber Of Stitches: 1Needle: TVX64 #14
- Speed / Stitches Per Minute: 3000
- Table / Stand: yes
- Ideal/Suitable For: Sewing
- Power: 400W
- Voltage / Phase: 220V Single Phase
- Dimensions: 570x540x470 mm (Head) & 1240x580x720 mm (Table Stand)
- Weight: 108Kg
- Warranty: 1 Year Warranty