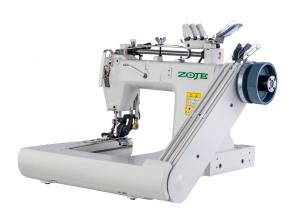

# Zoje 2 Needle Feed Off The Arm Machine MCZJ927-PLB

Model No: MCZJ927-PLB

### **Specifications:**

- Type: Feed Off The Arm Machine
- Motor Type: ClutchNumber Of Stitches: 1Needle: TVX64 #14
- Speed / Stitches Per Minute: 3000
- Table / Stand: yes
- Ideal/Suitable For: Sewing
- Power: 400W
- Voltage / Phase: 220V Single Phase
- Dimensions: 570x540x470 mm (Head) & 1240x580x720 mm (Table Stand)
- Weight: 108Kg
- Warranty: 1 Year Warranty