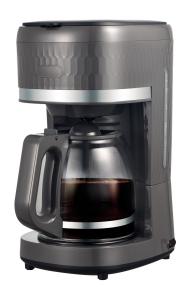

# Midea Coffee Maker MA-D1501W - 1.5L, 12 Cups

Model No: MID-MA-D1501W

## **Specifications:**

• :Type: Coffee Makers

• :Power / Wattage: 920-1080W

• :Coffee Jug Material: High Quality Glass Jar

• :Capacity: 1.5L, 12 Cups

• :Body Material: Plastic With Stainless Steel

• :Indicators: Power On/Off Indicator

• :Safety / Protection: Automatic Switch Off

• :Ideal/Suitable For: Ideal To Make Both Coffee

• :Color: Grey

• :Dimensions: 28 x 18.6 x 35 cm

• :Weight: 1.84 kg

• :Other Information: Removable Basket With Nylon Filter / Easy View Water Window