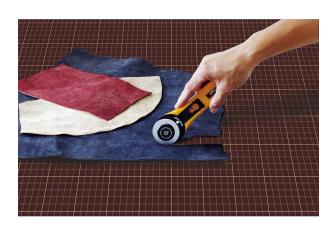

# SINGER

## **OLFA Rotary Cutter 45mm (OLFA-RTY-2G-45MM)**

Model No: OLFA-RTY-2G-45MM









### **Price:**

Rs. 6,000

## Warranty:

0 (s) manufacturer warranty.

No Warranty

#### **Delivery:**

Delivery - Standard 3 To 5 Working Days.

- Delivery Within 3 Working Days For Colombo And Suburbs, 5 Working Days For Other Locations.
- For Any Invoice Up To Rs.9,999, A Delivery Rate Of Rs.500 Will Be Charged.
- For Any Invoice From Rs.10,000 To 19,999, A Delivery Rate Of Rs.700 Will Be Charged.
- For Any Invoice From Rs.20,000 To 49,999, A Delivery Rate Of Rs.900 Will Be Charged.
- For Any Invoice From Rs.50,000 To 99,999, A Delivery Rate Of Rs.1200 Will Be Charged.
- For Any Invoice From Rs.100,000 To 149,999, A Delivery Rate Of Rs.1500 Will Be Charged.
- For Any Invoice From Rs.150,000 And Above, A Delivery Rate Of Rs.2000 Will Be Charged.

Date: 2025-06-14 17:15