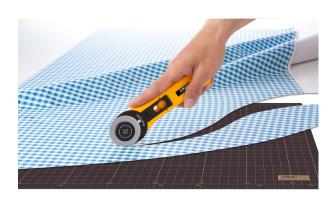

# SINGER

## **OLFA Rotary Cutter 45mm (OLFA-RTY-2G-45MM)**

Model No: OLFA-RTY-2G-45MM









### **Price:**

Rs. 6,000

## Warranty:

0 (s) manufacturer warranty.

No Warranty

#### **Delivery:**

Delivery - Standard 3 To 5 Working Days.

- Delivery Within 3 Working Days For Colombo And Suburbs, 5 Working Days For Other Locations.
- For Any Invoice Up To Rs.9,999, A Delivery Rate Of Rs.500 Will Be Charged.
- For Any Invoice From Rs.10,000 To 19,999, A Delivery Rate Of Rs.700 Will Be Charged.
- For Any Invoice From Rs.20,000 To 49,999, A Delivery Rate Of Rs.900 Will Be Charged.
- For Any Invoice From Rs.50,000 To 99,999, A Delivery Rate Of Rs.1200 Will Be Charged.
- For Any Invoice From Rs.100,000 To 149,999, A Delivery Rate Of Rs.1500 Will Be Charged.
- For Any Invoice From Rs.150,000 And Above, A Delivery Rate Of Rs.2000 Will Be Charged.

Date: 2025-06-14 17:15