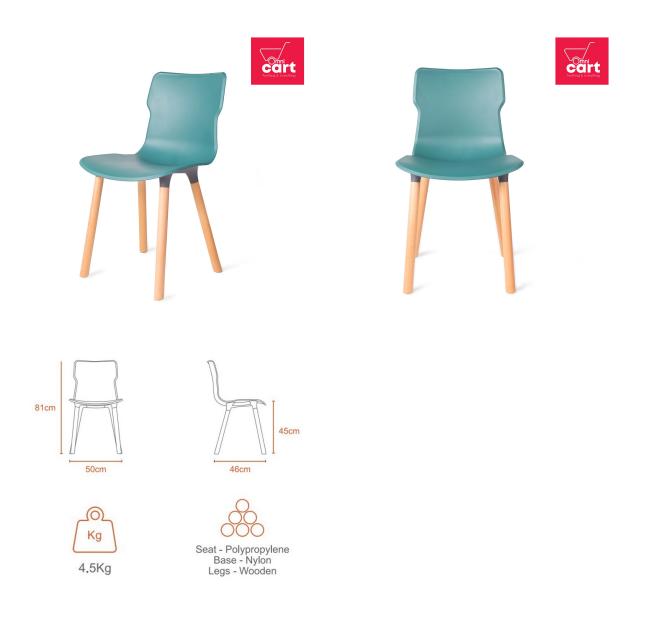

# PHOENIX Duo Wood Chair - Pepper-Mint Color (PF-DUO-WOOD-PM-S)

Model No: PF-DUO-WOOD-PM-S

### **Specifications:**

- Type: Plastic ChairsUpholstery: Plastic
- Frame Material: WoodenLegs Material: Wooden
- Care Instrcutions: Wipe Clean Using A Damp Cloth And A Mild Cleaner Wipe Dry With A Clean Cloth
- Country Of Origin: Sri Lanka
  Dimensions: H81 L50 W46 cm
  Colors: Pepper-Mint Color
- Weight: 4.5 Kg