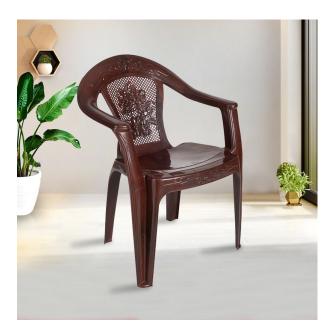

## PHOENIX Elite Plastic Chair - Rose Wood (ELITE-RW)

Model No: PF-ELITE-RW-S

### **Specifications:**

- Name: Elite Plastic Chair Rose Wood (ELITE-RW)
- Type: Plastic Chairs
- Material: Plastic
- Country Of Origin: Sri Lanka
- Dimensions: L43 x W36 x H75
- Colors: Rose Wood

Date: 2025-04-18 00:29