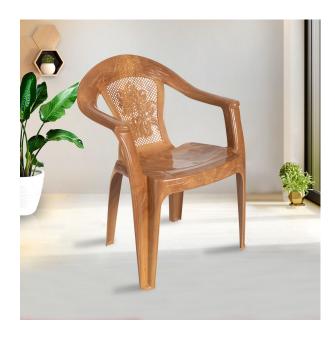

## **PHOENIX Elite Plastic Chair - Wooden Finish (ELITE-WF)**

Model No: PF-ELITE-WF-S

### **Specifications:**

• Name: Elite Plastic Chair - Wooden Finish (ELITE-WF)

Type: Plastic ChairsMaterial: Plastic

Country Of Origin: Sri LankaDimensions: L43 x W36 x H75

• Colors: Wooden Finish

Date: 2025-04-11 14:49