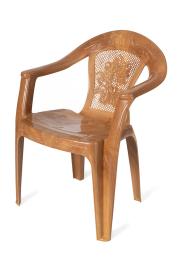

## **PHOENIX Elite Plastic Chair - Wooden Finish (ELITE-WF)**

Model No: PF-ELITE-WF-S

### **Specifications:**

• Name: Elite Plastic Chair - Wooden Finish (ELITE-WF)

Type: Plastic ChairsMaterial: Plastic

Country Of Origin: Sri LankaDimensions: L43 x W36 x H75

• Colors: Wooden Finish

Date: 2025-04-11 14:49