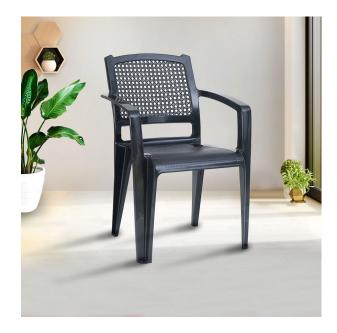

### **PHOENIX Envision Plastic Chair - Black (ENVISION-BL)**

Model No: PF-ENVISION-BL-S

### **Specifications:**

• Name: Envision Plastic Chair - Black (ENVISION-BL)

Type: Plastic ChairsMaterial: Plastic

Country Of Origin: Sri LankaDimensions: L57 x W59 x H83

• Colors: Black

Date: 2025-04-11 16:50