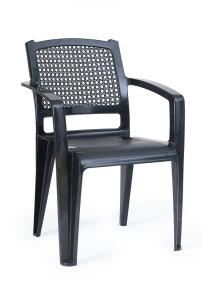

### **PHOENIX Envision Plastic Chair - Black (ENVISION-BL)**

Model No: PF-ENVISION-BL-S

### **Specifications:**

• Name: Envision Plastic Chair - Black (ENVISION-BL)

Type: Plastic ChairsMaterial: Plastic

Country Of Origin: Sri LankaDimensions: L57 x W59 x H83

• Colors: Black

Date: 2025-04-11 16:50