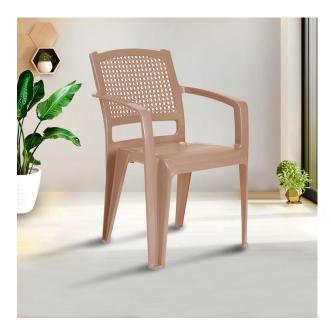

# **Envision Plastic Chair - Brown (ENVISION-BR)**

Model No: PF-ENVISION-BR-S

## **Specifications:**

- Name: Envision Plastic Chair Brown (ENVISION-BR)
- Type: Plastic Chairs
- Material: Plastic
- Country Of Origin: Sri Lanka
- Dimensions: L57 x W59 x H83
- Colors: Brown

Date: 2024-11-24 23:27