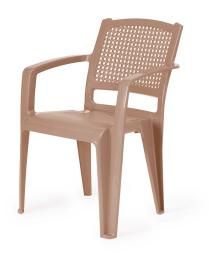

# **Envision Plastic Chair - Brown (ENVISION-BR)**

Model No: PF-ENVISION-BR-S

## **Specifications:**

- Name: Envision Plastic Chair Brown (ENVISION-BR)
- Type: Plastic Chairs
- Material: Plastic
- Country Of Origin: Sri Lanka
- Dimensions: L57 x W59 x H83
- Colors: Brown

Date: 2024-11-24 23:27