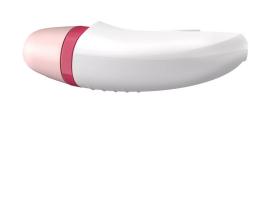

# **Philips Corded Epilator BRE235 - 2 Speed Settings**

Model No: PH-BRE235

## **Specifications:**

:Type: LADY EPILATOR:Settings: 2 Speed Setting

• :Special Features: Profile, ergonomic grip for comfortable handling

• :Dimensions: 5.99 x 11.99 x 18.49 cm

• :Weight: 21.32 g

Date: 2025-05-21 18:20