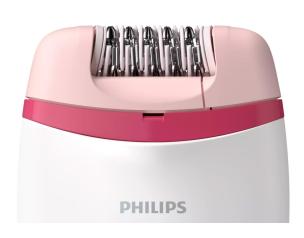

# **Philips Corded Epilator BRE235 - 2 Speed Settings**

Model No: PH-BRE235

## **Specifications:**

:Type: LADY EPILATOR:Settings: 2 Speed Setting

• :Special Features: Profile, ergonomic grip for comfortable handling

• :Dimensions: 5.99 x 11.99 x 18.49 cm

• :Weight: 21.32 g

Date: 2025-05-21 18:20