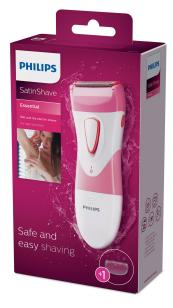

# Philips SatinShave Essential Wet And Dry Electric Shaver Lady HP6306

Model No: PH-NHP6306

### **Specifications:**

• :Type: Lady Shaver

• :Blade Material: Single Foil Shaver

• :Battery Type: 2 x AA Batteries (2 x 1.5 V)

• :Wet & Dry Usage: Yes

• :Special Features: For a gentle and comfortable use during your shower or bath routine with anti slip grip for optimal wet & dry use. Shave anywhere with this cordless lady shaver. Hypoallergenic foil prevents irritations and rashes. Cleaning brush included.