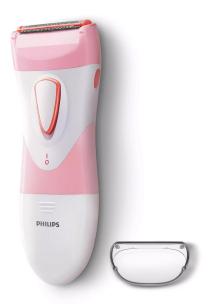

# Philips SatinShave Essential Wet And Dry Electric Shaver Lady HP6306

Model No: PH-NHP6306

### **Specifications:**

• :Type: Lady Shaver

• :Blade Material: Single Foil Shaver

• :Battery Type: 2 x AA Batteries (2 x 1.5 V)

• :Wet & Dry Usage: Yes

• :Special Features: For a gentle and comfortable use during your shower or bath routine with anti slip grip for optimal wet & dry use. Shave anywhere with this cordless lady shaver. Hypoallergenic foil prevents irritations and rashes. Cleaning brush included.

• :Safety / Protection: Protection Cap

Date: 2025-04-04 23:45