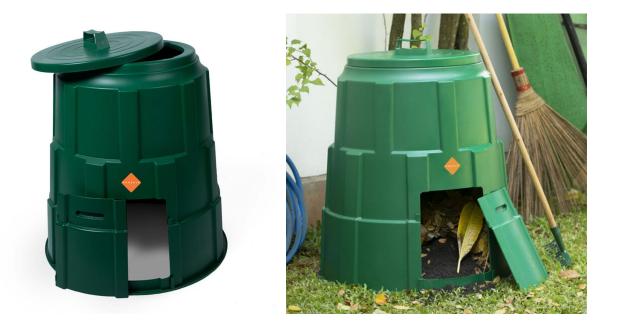

### Phoenix Compost Bin - Green (PX-CMP-BIN)

Model No: PX-CMP-BIN

## **Specifications:**

- :Type: Compost Bin
- :Material: Plastic
- :Base Material/Type: Plastic
- :Country Of Origin: Sri Lanka
- :Dimensions: 660 x 760mm
- :Colors: Green
- :Weight: 5kg

Date: 2025-07-17 03:29