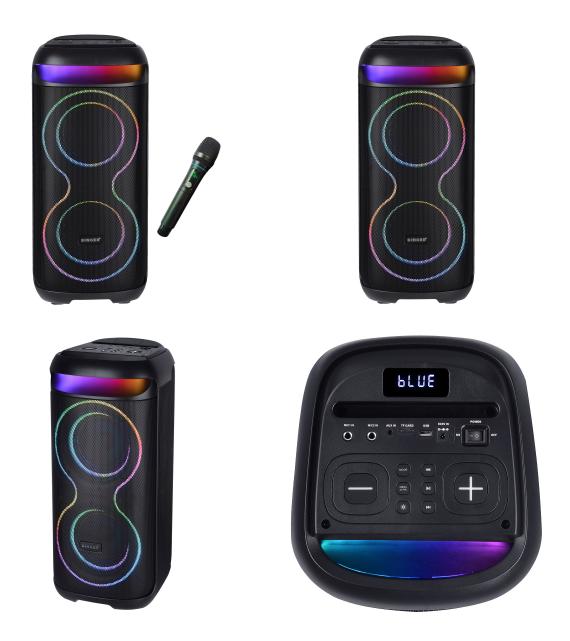

## Singer Portable Party Speaker 40W SIN-BTS-69

Model No: SIN-BTS-69

## **Specifications:**

- Type: Portable Bluetooth Karoke Speaker
- Power Output: 40W
- Speaker System: Wireless
- Surround: None
- Sound Features: None
- Bass Boost: No
- Display / Panel: Yes
- Bluetooth: Bluetooth, AUX in, USB, TF
- NFC: No
- Wifi: No
- Ethernet: No
- Tuner: No
- Lighting Effects: Yes
- Karaoke: Yes
- Equalizer: NORMAL/POP/ROCK/JAZZ/CLASSIC
- Speaker / Woofer Specifications: Subwoofer: Dual 6.5"/20W\*2/4?, Tweeter: 1"/10W
- Playable Discs (Audio): No
- Playable Discs (Video): No
- Playable Formats (Data): MP3, WAV
- Inputs: Blutooth, AUX in, USB, TF, MIC Input x 2
- Memory Card / USB Support: USB
- Built-In Microphone: No
- Remote Control: Yes
- Play Time: 6.5 Hours
- Charging Time: 5 Hours
- Battery: 7.4V/5400mA
- Power Source / Voltage: 110V-240V / 50Hz/60Hz
- Dimensions: PartyBox Size: 294x268x612mm, Color Box Size: 336x300x700mm
- Weight: 6.5Kg
- Colors: Black