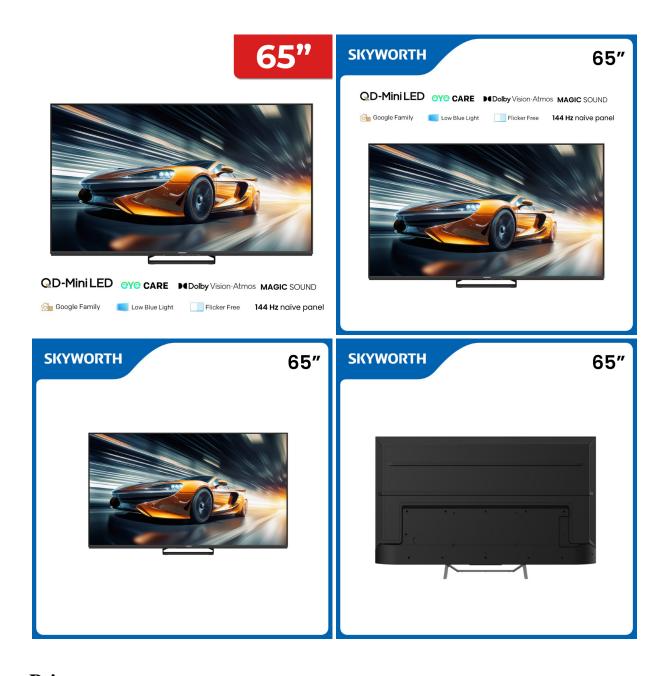

## Skyworth 65" 4K Mini-LED TV - SKY65X8700G

Model No: SKY65X8700G

## **Specifications:**

- :Type: 4K Mini LED
- :Screen Size: 65"
- :Display Type: Mini LED
- :Display Resolution: 3840\*2160
- :Viewing Angle:  $176^{\circ}(H)/176^{\circ}(V)((Typ.)$
- :Brightness: 400 nits
- :Color: DCI-P3 93%
- :Refresh Rate: 120(144)
- :Backlight Type: Mini LED
- :Design Frame Colour: Black
- :Picture (Processing) HDR (High Dynamic Range) Compatibility:
  - HDR10/HLG/HDR10+/Dolby Vision
- :Sound (Speakers / Amplifier) Audio Power Output: 2 x 15W+20W
- :Software Voice Search: Voice Remote / 7A
- :Software Operating System: Google TV
- :Software Internet Browser: No
- :Software App Store: App Store
- :On-Board Storage: 3GB RAM, 32GB Flash Memory
- :Bluetooth: Bluetooth 5.1
- :Wifi: Dual ( 2.4G / 5 G )
- :Ethernet: Yes
- :Karaoke: No
- :Inputs: HDMI X 3 / USB X 2 / Ethernet X 1 / Earphone jack 1
- :Outputs: 1 (Optical)
- :Remote Control: Yes
- :Power And Energy Saving Power Consumption (Standby Mode): <0.5W
- :Power And Energy Saving Power Consumption (In Operation): 240W
- :Power And Energy Saving Power Requirements (Voltage/Frequency): 100-240V
- :Dimensions: 1452.5\*87.6\*845.3
- :Weight: 30.5Kg