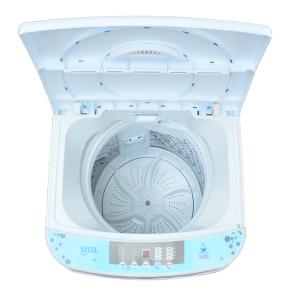

### **Specifications:**

• Type: Fully Automatic

Inverter: NoCapacity: 7.5Kg

• Spin Speed (RPM): 1200-1300

• No Of Tubs: Single

• Inner Tub: Stainless steel

Outer Tub: PlasticHot Water: No

Temperature Selection: NoLoading Type: Top Loading

• Display / Panel: Yes

Special Features: Plastic lidPrograms / Functions: 8

• Timer: No

• Internal Light: No

Detergent Compartment: YesSuitable For: Domestic Usage

Child Lock: Yes

Energy Saving Modes: YesAccessories Provided: Yes