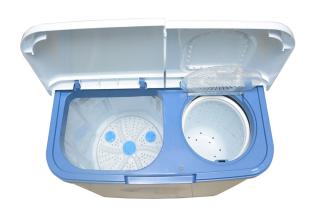

# **Specifications:**

• Type: Semi Automatic

Capacity: 6.5 KgNo Of Tubs: 2

• Loading Type: Top Loader

• Timer: Yes

• Accessories Provided: Yes

• Colors: White

• Other Information: Rust Free Fibre Body, Twin Tub, Single Water Inlet