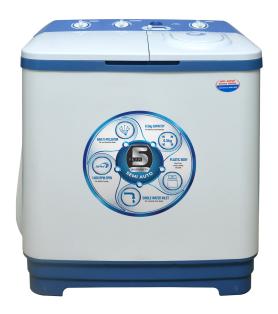

## Sisil Washing Machine Top Load 6.5Kg

Model No: SL-WM68

# **Specifications:**

• Type: Semi Automatic

Capacity: 6.5 KgNo Of Tubs: 2

• Loading Type: Top Loader

• Timer: Yes

• Accessories Provided: Yes

• Colors: White

• Other Information: Rust Free Fibre Body, Twin Tub, Single Water Inlet