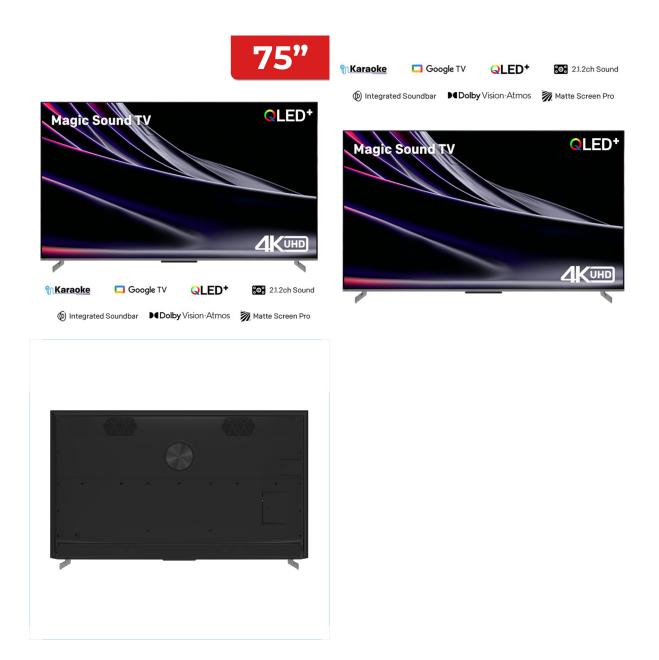

## Singer 75'' 4K HDR QLED Google TV With AI KARAOKE - SLE75G6E

Model No: SLE75G6E

### **Specifications:**

- Type: 4K QLED
- Screen Size: 75"
- Display Type: QLED
- Display Resolution: 3,840 x 2,160
- Viewing Angle: 176°(H)/176°(V)((Typ.)
- Brightness: 330nit
- Color: DCI-P3 90%
- Refresh Rate: HSR120
- Backlight Type: DLED
- Design Frame Colour: Black
- Design Stand Design: Metal
- Picture (Processing) Colour Enhancement: Y
- Picture (Processing) HDR (High Dynamic Range) Compatibility: HDR10/HLG/Dolby Vision
- Picture (Processing) Picture Processor: A75\*2;A55\*2
- Sound (Speakers / Amplifier) Audio Power Output: 2 x 15W+20W 5 Speakers
- Software Voice Search: Voice Remote
- Software Operating System: Google TV
- Software Internet Browser: Yes
- Software App Store: Google Store
- On-Board Storage: 2GB RAM, 32GB FLASH Memory
- Bluetooth: Bluetooth 5.0
- Wifi: Dual ( 2.4G / 5 G )
- Ethernet: Yes
- Karaoke: Yes
- Smartphone Connectivity: YES, Chromecast Built-in
- Inputs: HDMI x 3 / USB x 2/ Av in x 1 , LAN X RF
- Outputs: 1 Optical
- Built-In Microphone: No
- Remote Control: Yes

- Power And Energy Saving Power Consumption (Standby Mode): <0.5W
- Power And Energy Saving Power Consumption (In Operation): 290W
- Power And Energy Saving Power Requirements (Voltage/Frequency): 100-240V
- Dimensions: 1675\*88\*973
- Weight: 42 KG