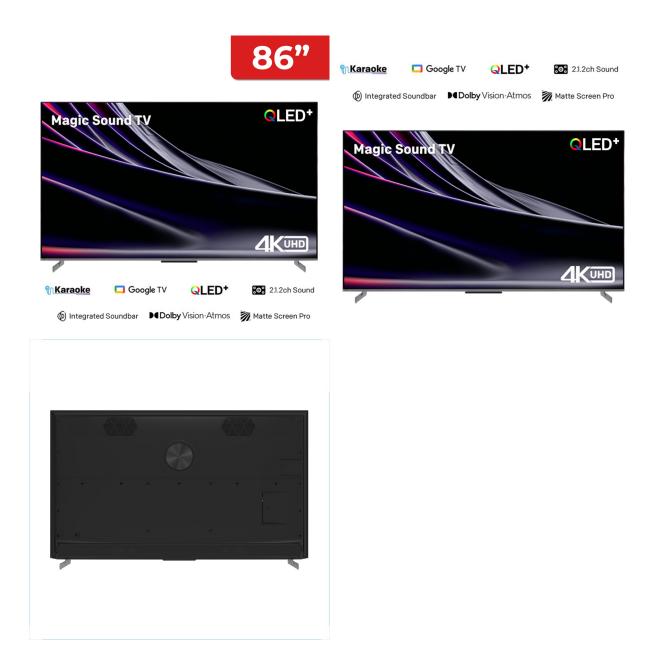

## Singer 86'' 4K HDR QLED Google TV With AI KARAOKE - SLE86G6E

Model No: SLE86G6E

### **Specifications:**

- Type: 4K QLED
- Screen Size: 86"
- Display Type: QLED
- Display Resolution: 3,840 x 2,160
- Viewing Angle: 178°(H)/178°(V)((Typ.)
- Brightness: 330nit
- Color: DCI-P3 90%
- Refresh Rate: HSR120
- Backlight Type: DLED
- Design Frame Colour: Black
- Design Stand Design: Metal
- Picture (Processing) Colour Enhancement: Y
- Picture (Processing) HDR (High Dynamic Range) Compatibility: HDR10/HLG/Dolby Vision
- Picture (Processing) Picture Processor: A75\*2;A55\*2
- Sound (Speakers / Amplifier) Audio Power Output: 2 x 15W+20W 5 Speakers
- Software Voice Search: Voice Remote
- Software Operating System: Google TV
- Software Internet Browser: Yes
- Software App Store: Google Store
- On-Board Storage: 2GB RAM, 32GB FLASH Memory
- Bluetooth: Bluetooth 5.0
- Wifi: Dual ( 2.4G / 5 G )
- Ethernet: Yes
- Karaoke: Yes
- Smartphone Connectivity: YES, Chromecast Built-in
- Inputs: HDMI x 3 / USB x 2/ Av in x 1 , LAN X RF
- Outputs: 1 Optical
- Built-In Microphone: No
- Remote Control: Yes

- Power And Energy Saving Power Consumption (Standby Mode): <0.5W
- Power And Energy Saving Power Consumption (In Operation): 390W
- Power And Energy Saving Power Requirements (Voltage/Frequency): 100-240V
- Dimensions: 1925\*97\*1109
- Weight: 55KG