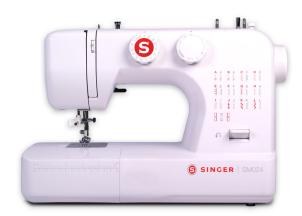

## Singer Portable Sewing Machine (SM024) - 25 Built In Stiches

Model No: SM-SM024

### **Specifications:**

• Number Of Stitches: 25

• Auto Threader: Yes

• Button Holes: Yes

• Bed Extension: No

• Free Arm Sewing: Yes

• Forward & Reverse Stitching: Yes

• Feed Drop Mechanism: Yes

Light: YesDisplay: NoPrograms: NoMotor: Yes

• Connection Port: Yes

Stand: NoCabinet: NoTraditional: No

• Body / Surface Material: Plastic/alloy body material

• Ideal/Suitable For: Domestic use

• Colors: White

• Dimensions: 46X24X35

• Weight: 6.5 Kg

Date: 2025-06-17 22:39