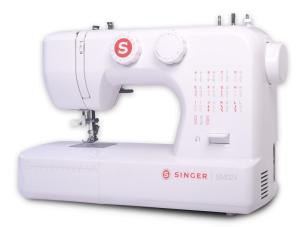

## Singer Portable Sewing Machine (SM024) - 25 Built In Stiches

Model No: SM-SM024

### **Specifications:**

• Number Of Stitches: 25

• Auto Threader: Yes

• Button Holes: Yes

• Bed Extension: No

• Free Arm Sewing: Yes

• Forward & Reverse Stitching: Yes

• Feed Drop Mechanism: Yes

Light: YesDisplay: NoPrograms: NoMotor: Yes

• Connection Port: Yes

Stand: NoCabinet: NoTraditional: No

• Body / Surface Material: Plastic/alloy body material

• Ideal/Suitable For: Domestic use

• Colors: White

• Dimensions: 46X24X35

• Weight: 6.5 Kg

Date: 2025-06-17 22:39