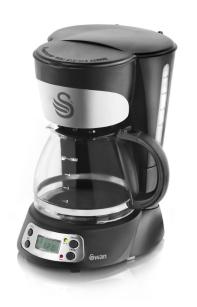

# Swan Programmable Coffee Maker - SK13130N

Model No: SW-SK13130N

#### **Specifications:**

- :Type: Coffee Makers:Power / Wattage: 700W
- :Capacity: 0.75L
- :Body Material: Plastic
- :Indicators: Water Level Indicator
- :Design: Retro Design
- :Safety / Protection: Automatic Shut Off / Boil-dry protection
- :Ideal/Suitable For: Coffee Lovers
- :Color: Black
- :Dimensions: 20D x 17W x 26H centimetres
- :Weight: 1.25 kg
- :Other Information: Automatic keep warm function / Illuminated programmable LCD timer / 24 Hour delay timer / 30 secs anti-drip function