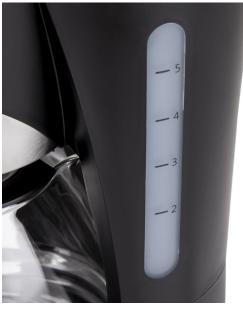

#### **Specifications:**

- :Type: Coffee Makers:Power / Wattage: 700W
- :Capacity: 0.75L
- :Body Material: Plastic
- :Indicators: Water Level Indicator
- :Design: Retro Design
- :Safety / Protection: Automatic Shut Off / Boil-dry protection
- :Ideal/Suitable For: Coffee Lovers
- :Color: Black
- :Dimensions: 20D x 17W x 26H centimetres
- :Weight: 1.25 kg
- :Other Information: Automatic keep warm function / Illuminated programmable LCD timer / 24 Hour delay timer / 30 secs anti-drip function