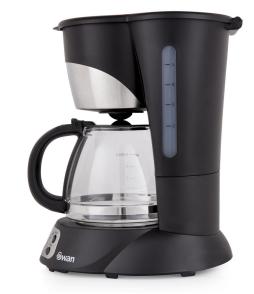

# Swan Programmable Coffee Maker - SK13130N

Model No: SW-SK13130N

#### **Specifications:**

- :Type: Coffee Makers:Power / Wattage: 700W
- :Capacity: 0.75L
- :Body Material: Plastic
- :Indicators: Water Level Indicator
- :Design: Retro Design
- :Safety / Protection: Automatic Shut Off / Boil-dry protection
- :Ideal/Suitable For: Coffee Lovers
- :Color: Black
- :Dimensions: 20D x 17W x 26H centimetres
- :Weight: 1.25 kg
- :Other Information: Automatic keep warm function / Illuminated programmable LCD timer / 24 Hour delay timer / 30 secs anti-drip function