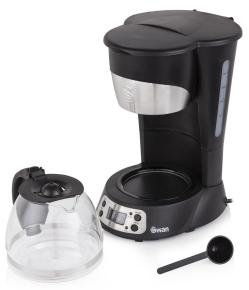

# Swan Programmable Coffee Maker - SK13130N

Model No: SW-SK13130N

#### **Specifications:**

- :Type: Coffee Makers:Power / Wattage: 700W
- :Capacity: 0.75L
- :Body Material: Plastic
- :Indicators: Water Level Indicator
- :Design: Retro Design
- :Safety / Protection: Automatic Shut Off / Boil-dry protection
- :Ideal/Suitable For: Coffee Lovers
- :Color: Black
- :Dimensions: 20D x 17W x 26H centimetres
- :Weight: 1.25 kg
- :Other Information: Automatic keep warm function / Illuminated programmable LCD timer / 24 Hour delay timer / 30 secs anti-drip function