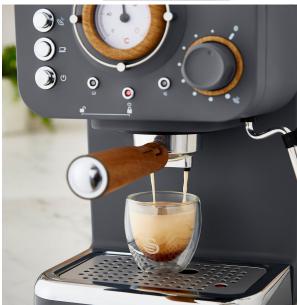

### **Specifications:**

- Type: Coffee Makers
- Power / Wattage: 1100W
- Capacity: 1.2 Litre Detachable Water Tank (1 3 Cups At Once)
- Body Material: Die Cast Boiler
- Design: Retro Design
- Ideal/Suitable For: Can Make Espresso Cappuccino Latte Flat White And More
- Attachments: Removable Drip Tray, Includes Measuring Spoon And Coffee Presser
- Dimensions: 28.5 x 20cm x 31.5 cm
- Other Information: 15 Bars Of Pressure