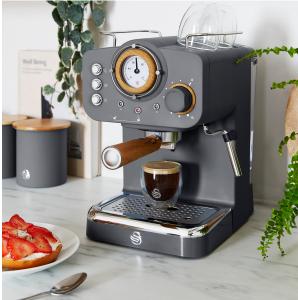

# Swan Nordic Pump Espresso Coffee Machine 1100W (Grey) SW-SK22110GRYN

Model No: SW-SK22110GRYN

### **Specifications:**

- Type: Coffee Makers
- Power / Wattage: 1100W
- Capacity: 1.2 Litre Detachable Water Tank (1 3 Cups At Once)
- Body Material: Die Cast Boiler
- Design: Retro Design
- Ideal/Suitable For: Can Make Espresso Cappuccino Latte Flat White And More
- Attachments: Removable Drip Tray, Includes Measuring Spoon And Coffee Presser
- Dimensions: 28.5 x 20cm x 31.5 cm
- Other Information: 15 Bars Of Pressure