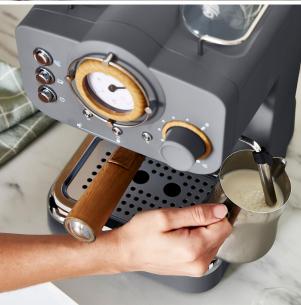

### **Specifications:**

- Type: Coffee Makers
- Power / Wattage: 1100W
- Capacity: 1.2 Litre Detachable Water Tank (1 3 Cups At Once)
- Body Material: Die Cast Boiler
- Design: Retro Design
- Ideal/Suitable For: Can Make Espresso Cappuccino Latte Flat White And More
- Attachments: Removable Drip Tray, Includes Measuring Spoon And Coffee Presser
- Dimensions: 28.5 x 20cm x 31.5 cm
- Other Information: 15 Bars Of Pressure