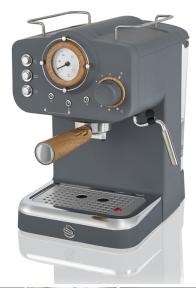

# Swan Nordic Pump Espresso Coffee Machine 1100W (Grey) SW-SK22110GRYN

Model No: SW-SK22110GRYN

### **Specifications:**

- Type: Coffee Makers
- Power / Wattage: 1100W
- Capacity: 1.2 Litre Detachable Water Tank (1 3 Cups At Once)
- Body Material: Die Cast Boiler
- Design: Retro Design
- Ideal/Suitable For: Can Make Espresso Cappuccino Latte Flat White And More
- Attachments: Removable Drip Tray, Includes Measuring Spoon And Coffee Presser
- Dimensions: 28.5 x 20cm x 31.5 cm
- Other Information: 15 Bars Of Pressure