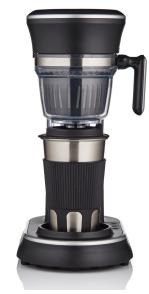

## Swan Grind Coffee Maker - SK65010N

Model No: SW-SK65010N

### **Specifications:**

- :Type: Grinder Coffee Maker
- :Power / Wattage: 1100W
- :Coffee Jug Material: Stainless Steel, Metal
- :Capacity: 450 ml
- :Indicators: Water Level Indicator
- :Design: Retro Design
- :Safety / Protection: Automatic Shut Off
- :Ideal/Suitable For: Coffee Lovers
- :Dishwasher Safe: Yes
- :Color: Black
- :Dimensions: 18.5D x 29.2W x 39.2H centimetres
- :Weight: 2.37 kg
- :Other Information: Both Coffee Beans and Pre-ground Coffee / Hold upto 28g of Coffee Beans