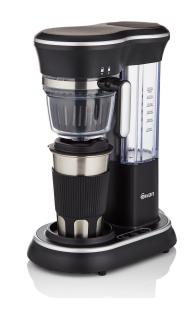

## Swan Grind Coffee Maker - SK65010N

Model No: SW-SK65010N

### **Specifications:**

- :Type: Grinder Coffee Maker
- :Power / Wattage: 1100W
- :Coffee Jug Material: Stainless Steel, Metal
- :Capacity: 450 ml
- :Indicators: Water Level Indicator
- :Design: Retro Design
- :Safety / Protection: Automatic Shut Off
- :Ideal/Suitable For: Coffee Lovers
- :Dishwasher Safe: Yes
- :Color: Black
- :Dimensions: 18.5D x 29.2W x 39.2H centimetres
- :Weight: 2.37 kg
- :Other Information: Both Coffee Beans and Pre-ground Coffee / Hold upto 28g of Coffee Beans