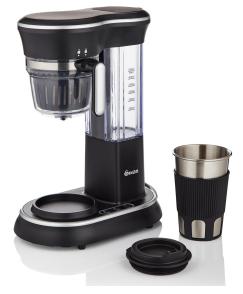

## Swan Grind Coffee Maker - SK65010N

Model No: SW-SK65010N

### **Specifications:**

- :Type: Grinder Coffee Maker
- :Power / Wattage: 1100W
- :Coffee Jug Material: Stainless Steel, Metal
- :Capacity: 450 ml
- :Indicators: Water Level Indicator
- :Design: Retro Design
- :Safety / Protection: Automatic Shut Off
- :Ideal/Suitable For: Coffee Lovers
- :Dishwasher Safe: Yes
- :Color: Black
- :Dimensions: 18.5D x 29.2W x 39.2H centimetres
- :Weight: 2.37 kg
- :Other Information: Both Coffee Beans and Pre-ground Coffee / Hold upto 28g of Coffee Beans