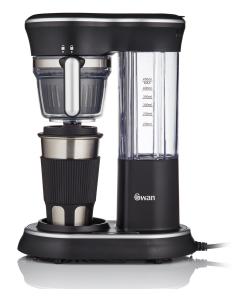

## Swan Grind Coffee Maker - SK65010N

Model No: SW-SK65010N

### **Specifications:**

- :Type: Grinder Coffee Maker
- :Power / Wattage: 1100W
- :Coffee Jug Material: Stainless Steel, Metal
- :Capacity: 450 ml
- :Indicators: Water Level Indicator
- :Design: Retro Design
- :Safety / Protection: Automatic Shut Off
- :Ideal/Suitable For: Coffee Lovers
- :Dishwasher Safe: Yes
- :Color: Black
- :Dimensions: 18.5D x 29.2W x 39.2H centimetres
- :Weight: 2.37 kg
- :Other Information: Both Coffee Beans and Pre-ground Coffee / Hold upto 28g of Coffee Beans