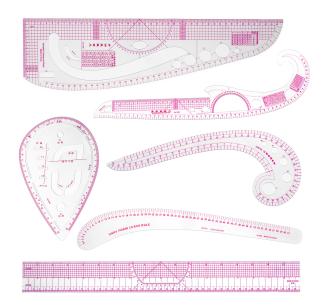

## **Singer Tailor Ruler Set For Pattern Making - 6 Types (TAILOR-RULER-PACK)**

Model No: TAILOR-RULER-PACK